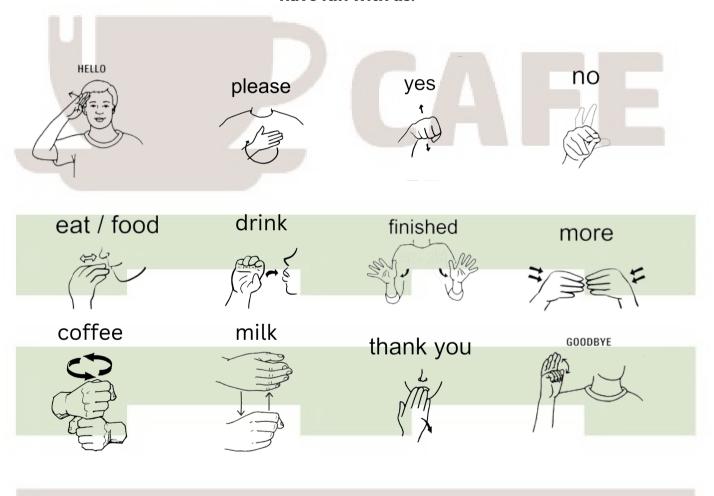

### Pallet Cafe Diani Beach

Our cafe was born out of the vision to provide great food and amazing service while promoting the training and employment of deaf people in the hospitality industry.

Karibu sana to learn a few hand signs, relax, enjoy some delicious food and have fun with us.