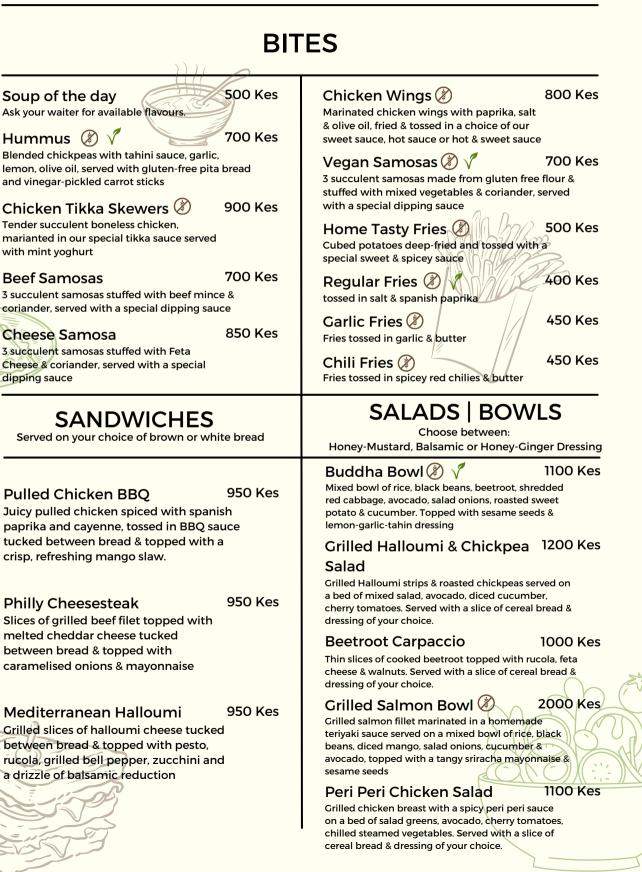

| GEO Kas | Bittersweet<br>Ginger, Pineapple, Mint, Lemon Juice,<br>Honey                                       | 600 Kes            |
| Crèpes | French Crepes with home-<br>made sauces<br>Choose between dark chocolate sauce,<br>caramel sauce, lemon & sugar or<br>Nutella (800 Kes) | 650 Kes | Honey                                                                                               | DOTHIE             |
|        |                                                                                                                                         |         |                                                                                                     |                    |

K

#### Pallet Cafe Nairobi



PALLET



| Pallet C                                                                                                                                                                                                         | afe Nairobi                                                                                                                                                                                                       |
|------------------------------------------------------------------------------------------------------------------------------------------------------------------------------------------------------------------|-------------------------------------------------------------------------------------------------------------------------------------------------------