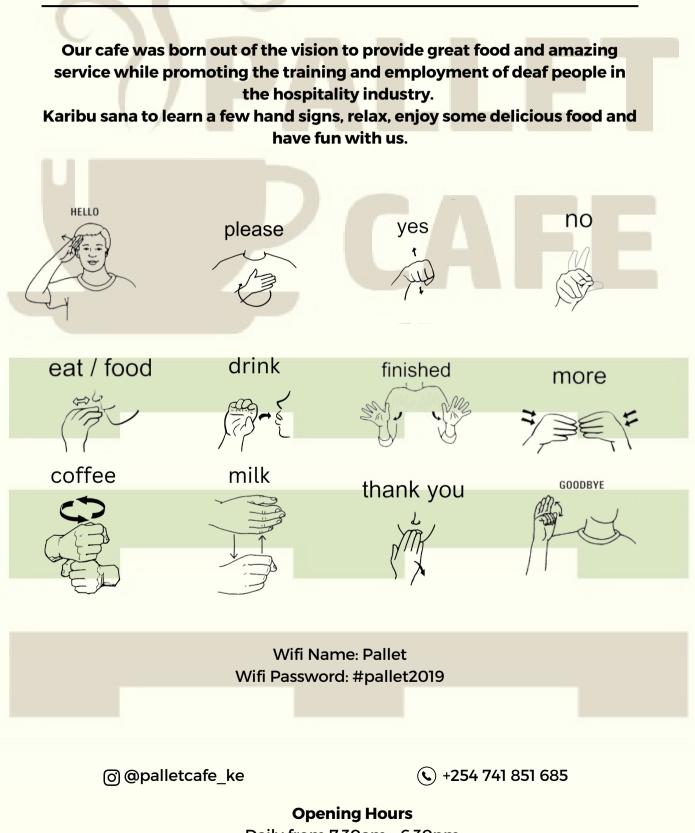

# WELCOME TO

Pallet Cafe Nairobi



Daily from 7:30am - 6:30pm

### BEVERAGES



### COFFEE | TEA

| Espresso               | S: 200 Kes        | L: 250 Kes |
|------------------------|-------------------|------------|
| Macchiato              | S: 220 Kes        | L: 280 Kes |
| Americano              | S: 200 Kes        | L: 300 Kes |
| Cappuccino             | S: 250 Kes        | L: 350 Kes |
| Caffee Latte           |                   | L: 350 Kes |
| Latte Macchiate        | C                 | L: 350 Kes |
| add Vanilla, Carame    |                   | 100 Kes    |
| flavour to your coffee | 9                 |            |
| Malindi Chai La        | tte (Coffee)      | 350 Kes    |
| Mocha                  |                   | 300 Kes    |
| Hot Chocolate          |                   | 300 Kes    |
| Filter Coffee